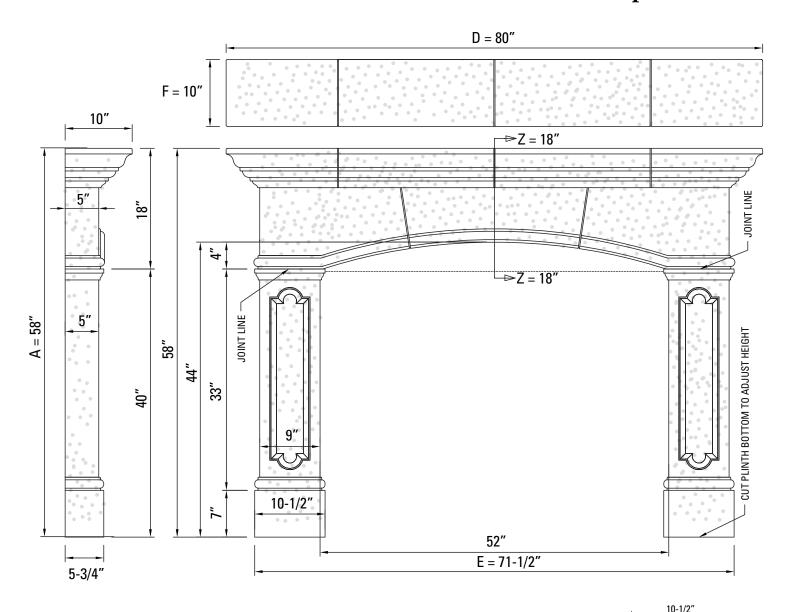

## **ABINGTON**

## Noncombustible Fireplace Mantel

## **FEATURES & SPECIFICATIONS**

- High Definition, crisp details
- Adjustable height
- Fast, easy installation
- Material is sealed from the factory and requires no further finishing
- Supplied in 3 pieces

Approximate Weights:

Complete mantle: 180 lbs.

Mantel Top: 120 lbs.

Each mantle leg: 30 lbs.

Crated Weight: 240 lbs.

• Marble, stone, or other noncombustible filler panel material (not supplied with mantle) combined with adhesive must accommodate 1" cavity at mantle legs to support the bearing surface of the inside edges of the mantle shelf and legs against the wall on the fire box side, and to cover the wall area between the firebox opening and mantle components. At least 1" of the surround filler panel should extend behind the inside edges of the mantle for support. Cast stone filler panels and 3 pc. hearth are included as part of the complete Thin Cast Stone mantel kit.